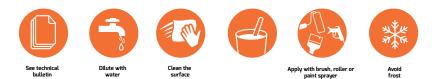

#### Dilution

Dilute with water up to 20-25% in volume.

#### **Application**

Apply 2 coats using brush, roller or spray equipment. Surface should be cleaned by removing all oil, grease, loose and peeling paint before application. Satin plaster or interior putty should be used where necessary. Glossy surfaces must be sanded for better adhesion. Prime with "Arakat" if surface is previously painted with solvent based paint, water-based semi-gloss, satin paint or is newly finished. If surface is satin plaster, puttied, dusty, weak or absorbent use "Ottoman Konsantre Astar" prior to priming with "Ottoman Örtücü Astar".

#### **Storage**

Should be stored for 3 years in unopened original packs, in cool and dry area, avoiding frost and direct sunlight.